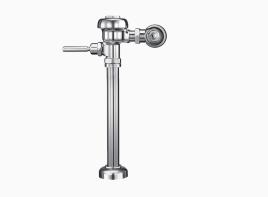

## DESCRIPTION

3.5 gpf, Polished Chrome Finish, Top Spud, Single Flush, Regal® Exposed Manual Water Closet Flushometer.

# DETAILS

- Flush Volume: 3.5 gpf (13.2 Lpf)
- Finish: Polished Chrome (CP)
- Valve: Diaphragm
- Valve Body Material: Semi-red Brass
- Fixture Type: Water Closet
- Fixture Connection: Top Spud
- Rough-In Dimension: 27" (686mm)
- Spud Coupling: 1 <sup>1</sup>/<sub>2</sub>" (38mm)
- Supply Pipe: 1" (25mm)

## FEATURES

- ADA Compliant Metal Oscillating Non-Hold-Open Handle
- 1" I.P.S. Screwdriver Bak-Chek® Angle Stop
- Control Stop Plug
- Sweat Solder Adapter with Cover Tube
- Cast Wall Flange with Set Screw
- Vacuum Breaker Flush Connection
- Spud Coupling and Spud Flange for 11/2" Top Spud
- Non-Hold-Open Handle and No External Volume Adjustment to Ensure Water Conservation
- Diaphragm, Handle Packing and Vacuum Breaker Molded from PERMEX® Rubber Compound for Chloramine Resistance