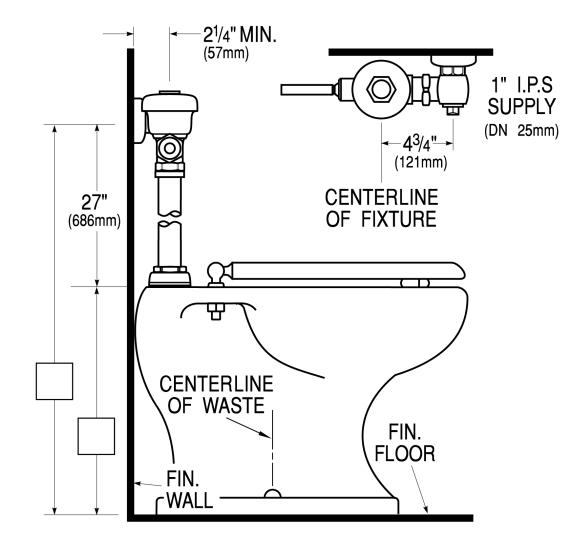

# DETAILS

- Flush Volume: 3.5 gpf (13.2 Lpf)
- Finish: Polished Chrome (CP)
- Valve: Diaphragm
- Valve Body Material: Semi-red Brass
- Fixture Type: Water Closet
- Fixture Connection: Top Spud
- Rough-In Dimension: 27" (686mm)
- Spud Coupling: 1 <sup>1</sup>/<sub>2</sub>" (38mm)
- Supply Pipe: 1" (25mm)

# **ROUGH-IN**

Sloan 10500 Seymour Ave, Franklin Park, IL 60131 Phone: 800.982.5839 • Fax: 800.447.8329 • sloan.com